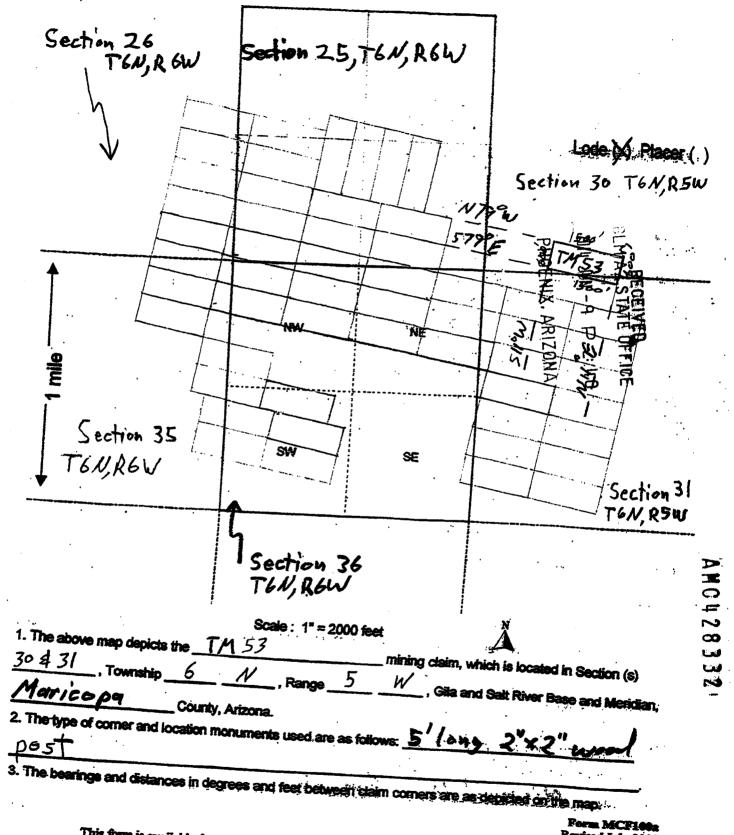

|                                               | Revised July 2005      |



Perm MCF100a Revised July 2005

## DEPARTMENT OF INTERIOR BUREAU OF LAND MANAGEMENT

RUN DATE: 06/18/2014

Page 1 of 1

Input Parameters for Geographic Report with Land

System Id = CR

Admin State = AZ

Geo State = AZ

**Casetype Begins With** 

Case Disp Txt = AUTHORIZED, CANCELLED, EXPIRED, PENDING, REJECTED, RELINQUISHED, WITHDRAWN

Mer Twp Rng =

Section =

Mtrs = 14 0060N 0050W 030, 14 0060N 0050W 031, 14 0060N 0050W 999, 14 0060N 0060W 025, 14 0060N 0060W 026, 14 0060N 0060W 035, 14 0060N 0060W 036, 14 0060N 0060W 999

Commodity =

Commodity Txt =

Pending Org =

Pend Org Decode =

**Total Rows Returned:** 

38

Adm State: AZ

**UNITED STATES DEPARTMENT OF INTERIOR BUREAU OF LAND MANAGEMENT GEOGRAPHIC REPORT WITH LAND Sorted by Serial Number** 

**RUN DATE:** 

06/18/2014 Page 1 o