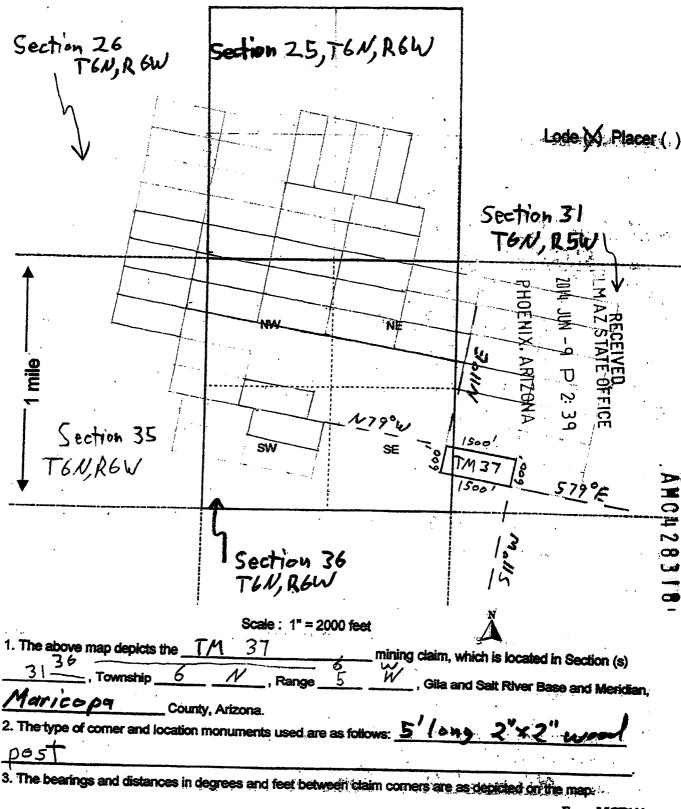

| ,20 14                                |                | <del></del>                           |                         |
| OCATOR (s) Vulture Peak Gold Inc., Michael R. Smith (Agent)                            |                                       |                |                                       |                         |
|                                                                                        |                                       |                | Form 1                                | ACF100                  |
|                                                                                        |                                       | p,             | r ULIM N                              | -1 2005                 |



Form MCF100a Revised July 2005

OFFICIAL RECORDS OF MARICOPA COUNTY RECORDER HELEN PURCELL 2015-0308864 05/01/15 01:52 PM PAPER RECORDING

0342108-2-5-1

When recorded return to: floresc Vulture Peak Gold Inc. 3370 N. Hayden Rd., Ste. 123-515 Scottsdale, AZ 85251 AMC 42 \$8319 LOCATION NOTICE FOR LODE MINING CLAIM NOTICE IS HEREBY GIVEN that the TM 39 (Amended BLM lode mining claim has been located Date Starm by Vulture Peak Gold'inc. whose current mailing address is 3370 N. Havden Rd., Ste. 123-515 Scottsdale, AZ 85251 The general course of this claim is and it is situated in \_\_Maricopa County, Arizona. This claim is 1076 - 1135 feet in length and 600 \_\_\_feet in width. This claim runs from the location monument on which this location notice is posted approximately 300' 511°W, 1076'