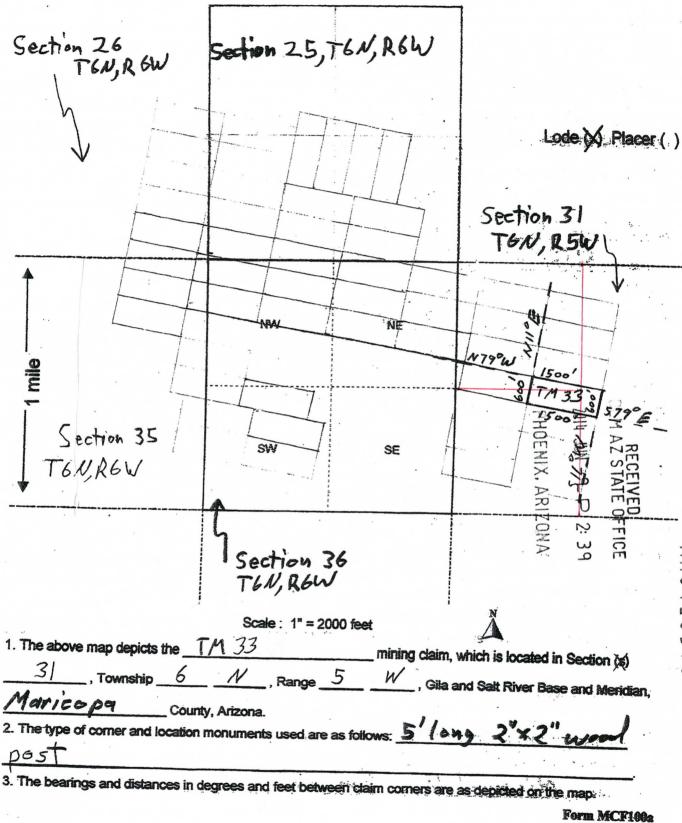

|        | Form Mevised Ju |              |



Form MCF100a Revised July 2005

| When recorded return to: Vulture Peak Gold Inc. 3370 N. Hayden Rd., Ste. 123-515 Scottsdale, AZ 85251