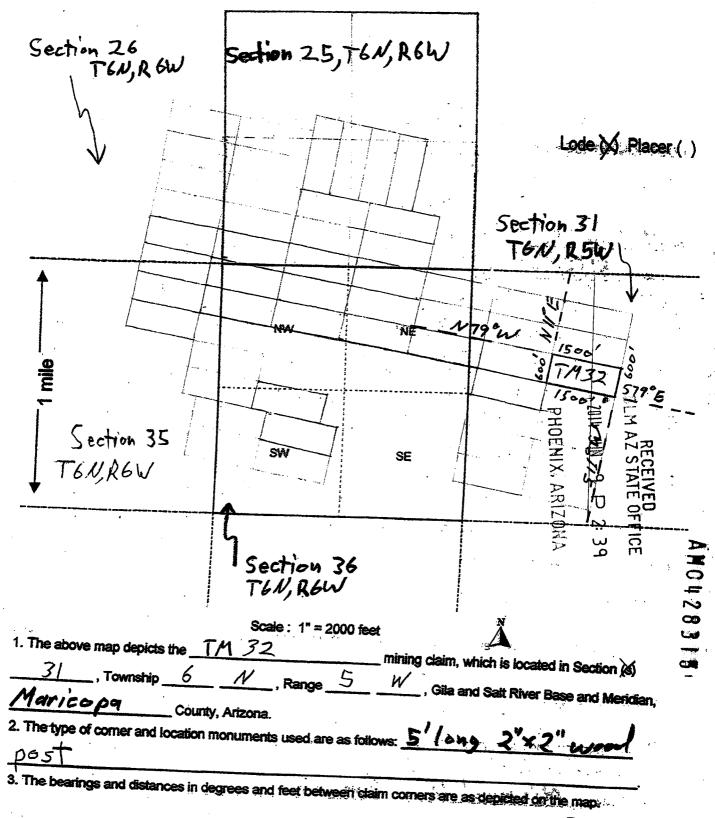

D AND POSTED on the ground this 272 day of 1100                                                   | 1 .20/4               |               |              |
| OCATOR (s) Vulture Peak Gold Inc., Michael R. Smith (Agent)                                           | ,                     |               |              |
|                                                                                                       |                       |               |              |
|                                                                                                       |                       | Revised J     | MCF100       |
|                                                                                                       |                       | I TOWN J      | y ~          |



Form MCF100a Revised July 2005

| D   |
|-----|
|     |
| 0   |
| -   |
| 2   |
| 0   |
|     |
| -   |
| 9   |
| *** |

| When recorded return to: Vulture Peak Gold Inc. 3370 N. Hayden Rd., Ste. 123-515 Scottsdale, AZ 85251